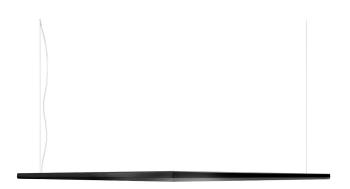

|
| LIGHT SOURCE             | LED                      |
| COLOUR TEMPERATURE       | 3000K Ra>90              |
| LIGHT DISTRIBUTION       | diffused                 |
| POWER SUPPLY             | 220-240V AC              |
| FREQUENCY                | 50/60Hz                  |
| ELECTRICAL CONFIGURATION | dimmable (DALI/Push DIM) |
| DRIVER                   | integrated included      |
| NOMINAL LUMINOUS FLUX    | 5180lm                   |
| LUMEN OUTPUT             | 2376lm                   |
| EFFICIENCY               | 45.9%                    |
| WEIGHT                   | 3,00 Kg                  |
| PROTECTION DEGREE        | IP40                     |
| PACKING DIMENSIONS (CM)  | 14,0 x 224,0 x 14,0      |
|                          |                          |



Suspension lighting fixture for interiors, with indirect light emission.

 $\label{lem:machined} \mbox{Machined aluminium structure in white or black polyacrylic paint.}$ 

Anodized extruded aluminium heat sink.

Extruded polycarbonate diffuser with opaline finish.

Suspension kit with griplocks and 2m (78,7") long steel cables.

2,3m (90,6") long power cable in transparent PVC.

Power canopy with galvanized sheet metal ceiling bracket and pickled sheet metal  $% \left( 1\right) =\left( 1\right) \left( 1\right) +\left( 1\right) \left( 1\right) \left( 1\right) +\left( 1\right) \left( 1\right$ covering in white or black polyacrylic paint.







## Technical drawing



## Polar diagram