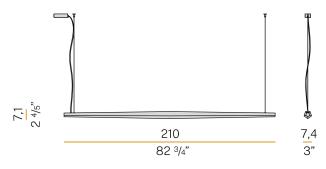

|
| PACKING DIMENSIONS (CM)  | 14,0 x 224,0 x 14,0      |
|                          |                          |



Suspension lighting fixture for interiors, with indirect light emission.

 $\label{lem:machined} \mbox{Machined aluminium structure in white or black polyacrylic paint.}$ 

Anodized extruded aluminium heat sink.

Extruded polycarbonate diffuser with opaline finish.

Suspension kit with griplocks and 2m (78,7") long steel cables.

2,3m (90,6") long power cable in transparent PVC.

Power canopy with galvanized sheet metal ceiling bracket and pickled sheet metal  $% \left( 1\right) =\left( 1\right) \left( 1\right) +\left( 1\right) \left( 1\right) \left( 1\right) +\left( 1\right) \left( 1\right$ covering in white or black polyacrylic paint.







## Technical drawing



## Polar diagram