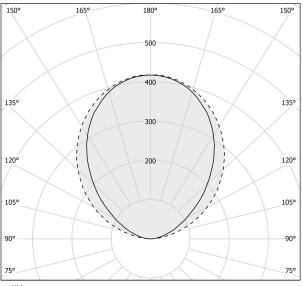

DIMENSIONS (CM)  | 14,0 x 224,0 x 14,0      |
|                          |                          |



Suspension lighting fixture for interiors, with indirect light emission.

 $\label{lem:machined} \mbox{Machined aluminium structure in white or black polyacrylic paint.}$ 

Anodized extruded aluminium heat sink.

Extruded polycarbonate diffuser with opaline finish.

Suspension kit with griplocks and 2m (78,7") long steel cables.

2,3m (90,6") long power cable in transparent PVC.

Power canopy with galvanized sheet metal ceiling bracket and pickled sheet metal  $% \left( 1\right) =\left( 1\right) \left( 1\right) +\left( 1\right) \left( 1\right) \left( 1\right) +\left( 1\right) \left( 1\right$ covering in white or black polyacrylic paint.







## Technical drawing



## Polar diagram